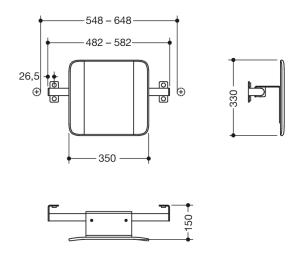

Similar picture Dimensions in mm

## **Properties**

Backrest rail, System 900

- · backrest with fixing rails with roses on both sides
- · serves as back support for toilet users
- for wall mounting next to the hinged support rails, design (B) from System 900
- for wall mounting
- 330 mm high and 150 mm deep, backrest 350 mm wide, rail diameter 32 mm, tube thickness 2 mm
- centre-to-centre from 482 to 582 mm (clear dimension between the rails of the hinged support rails 548-648 mm) adjustable on site
- backrest made of synthetic material in HEWI colours 98 (signal white) and 92 (anthracite grey)