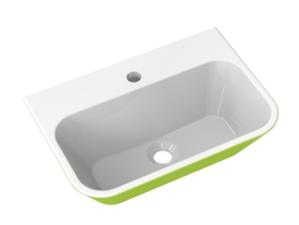

## Washbasin

- especially suitable for child daycare centres or guest toilet
- · made of mineral composite with non-porous surface
- two-coloured: alpine white and HEWI colour 74 (apple green) or alpine white and HEWI colour 55 (aqua blue)
- · rectangular basin with large radii
- · without overflow
- · prepared for single hole mixer tap
- 510 mm wide and 350 mm deep
- wash trough depth 125 mm
- for hanger bolt fixing
- weight capacity to EN 14688
- easy to clean standard market colours for children can be removed without leaving any residue
- high water temperature (e.g. for thermal disinfection): resistant to thermal shock up to 65 °C, resistant up to 80 °C for an exposure period of 5 minutes
- CE and UKCA marking according to Construction Products Regulation No. 305/2011
- washbasin without tap hole available on request without surcharge (delivery time: approx. 4 weeks)