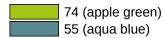

## Washbasin

- especially suitable for child daycare centres or guest toilet
- · made of mineral composite with non-porous surface
- two-coloured: alpine white and HEWI colour 74 (apple green) or alpine white and HEWI colour 55 (aqua blue)
- · rectangular basin with large radii
- · without overflow
- · prepared for single hole mixer tap
- 510 mm wide and 350 mm deep
- wash trough depth 125 mm
- for hanger bolt fixing
- weight capacity to EN 14688
- easy to clean standard market colours for children can be removed without leaving any residue
- high water temperature (e.g. for thermal disinfection): resistant to thermal shock up to 65 °C, resistant up to 80 °C for an exposure period of 5 minutes
- CE and UKCA marking according to Construction Products Regulation No. 305/2011
- washbasin without tap hole available on request without surcharge (delivery time: approx. 4 weeks)

## Colours / Surfaces