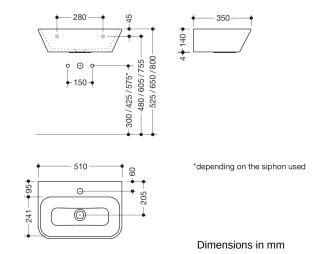

## Washbasin

- especially suitable for child daycare centres or guest toilet
- · made of mineral composite with non-porous surface
- two-coloured: alpine white and HEWI colour 74 (apple green) or alpine white and HEWI colour 55 (aqua blue)
- · rectangular basin with large radii
- · without overflow
- · prepared for single hole mixer tap
- 510 mm wide and 350 mm deep
- wash trough depth 125 mm
- for hanger bolt fixing
- weight capacity to EN 14688
- easy to clean standard market colours for children can be removed without leaving any residue
- high water temperature (e.g. for thermal disinfection): resistant to thermal shock up to 65 °C, resistant up to 80 °C for an exposure period of 5 minutes
- CE and UKCA marking according to Construction Products Regulation No. 305/2011
- washbasin without tap hole available on request without surcharge (delivery time: approx. 4 weeks)