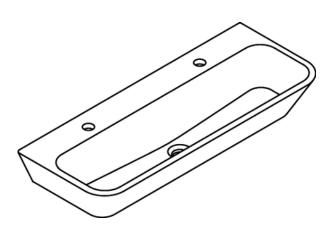

## **Properties**

Double washbasin/wash trough

- especially suitable for child daycare centres
- made of mineral composite with non-porous surface
- two-coloured: alpine white and HEWI colour 74 (apple green) or alpine white and HEWI colour 55 (aqua blue)
- · rectangular basin with large radii
- · without overflow
- prepared for single hole mixer taps
- 900 mm wide and 350 mm deep
- wash trough depth 125 mm
- for hanger bolt fixing
- weight capacity to EN 14688
- easy to clean standard market colours for children can be removed without leaving any residue
- high water temperature: resistant to thermal shock up to 65 °C, resistant up to 80 °C for an exposure period of 5 minutes
- CE and UKCA marking according to Construction Products Regulation No. 305/2011
- washbasin without tap hole available on request without surcharge (delivery time: approx. 4 weeks)