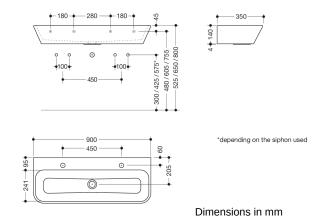

## **Properties**

Double washbasin/wash trough

- especially suitable for child daycare centres
- made of mineral composite with non-porous surface
- two-coloured: alpine white and HEWI colour 74 (apple green) or alpine white and HEWI colour 55 (aqua blue)
- · rectangular basin with large radii
- · without overflow
- prepared for single hole mixer taps
- 900 mm wide and 350 mm deep
- wash trough depth 125 mm
- for hanger bolt fixing
- weight capacity to EN 14688
- easy to clean standard market colours for children can be removed without leaving any residue
- high water temperature: resistant to thermal shock up to 65 °C, resistant up to 80 °C for an exposure period of 5 minutes
- CE and UKCA marking according to Construction Products Regulation No. 305/2011
- washbasin without tap hole available on request without surcharge (delivery time: approx. 4 weeks)