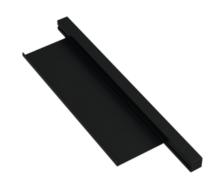

## **Properties**

Pedestal wash basin profiles with shelf

- adaptive additional functions for the wash basin models 950.13.20.. and 950.13.30..
- Shelf can easily be inserted and removed in the profile on the wash basin
- Additional storage space at the wash basin
- Shelf 360 mm wide, 102 mm deep
- shelf made of high-quality stainless steel, aluminium profile
- powder-coated in HEWI colours DX (matt white), DC (matt black) and SC (matt dark grey pearl mica)

Telephon: +49 5691 82-0

Fax: +49 5691 82-319

- Load capacity up to 2 kg
- Including corrosion-free HEWI fastening material for the profile