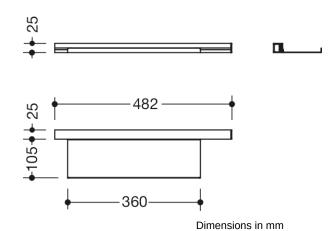

## **Properties**

Pedestal wash basin profiles with shelf

- adaptive additional functions for the wash basin models 950.13.20.. and 950.13.30..
- Shelf can easily be inserted and removed in the profile on the wash basin
- Additional storage space at the wash basin
- Shelf 360 mm wide, 102 mm deep
- shelf made of high-quality stainless steel, aluminium profile
- powder-coated in HEWI colours DX (matt white), DC (matt black) and SC (matt dark grey pearl mica)