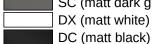

## **Properties**

Pedestal wash basin profiles with shelf

- adaptive additional functions for the wash basin models 950.13.20.. and 950.13.30..
- Shelf can easily be inserted and removed in the profile on the wash basin
- Additional storage space at the wash basin
- Shelf 360 mm wide, 102 mm deep
- shelf made of high-quality stainless steel, aluminium profile
- powder-coated in HEWI colours DX (matt white), DC (matt black) and SC (matt dark grey pearl mica)

Telephon: +49 5691 82-0

Fax: +49 5691 82-319

- Load capacity up to 2 kg
- Including corrosion-free HEWI fastening material for the profile

## **Awards**











## Colours / Surfaces



SC (matt dark grey pearl mica)

DX (matt white)