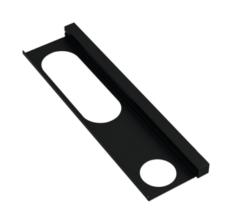

## **Properties**

Pedestal wash basin profiles with shelf

- adaptive additional functions for the wash basin models 950.13.20.. and 950.13.30..
- Shelf can easily be inserted and removed in the profile on the wash basin
- Additional storage space at the wash basin
- Shelf 360 mm wide, 102 mm deep
- Hole serves to accommodate tumblers and soap dispensers of the System 800 K
- Oblong hole serves the accommodate the shower basket of the System 800 K
- shelf made of high-quality stainless steel, aluminium profile
- powder-coated in HEWI colours DX (matt white), DC (matt black) and SC (matt dark grey pearl mica)