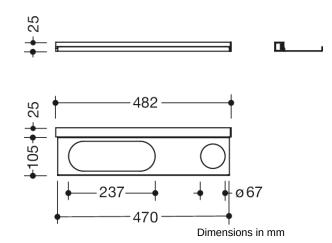

## **Properties**

Pedestal wash basin profiles with shelf

- adaptive additional functions for the wash basin models 950.13.20.. and 950.13.30..
- Shelf can easily be inserted and removed in the profile on the wash basin
- Additional storage space at the wash basin
- Shelf 360 mm wide, 102 mm deep
- Hole serves to accommodate tumblers and soap dispensers of the System 800 K
- Oblong hole serves the accommodate the shower basket of the System 800 K
- shelf made of high-quality stainless steel, aluminium profile
- powder-coated in HEWI colours DX (matt white), DC (matt black) and SC (matt dark grey pearl mica)