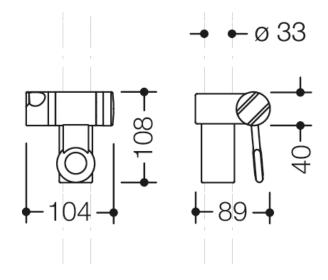

Similar picture Dimensions in mm

## **Properties**

Shower head holder

- for shower head rails, L-shaped support rails with shower head holder and and shower and bath handrails 477..., 801..., 950...90
- · shower head holder with tapered holding (left-hand side) for shower hose and handheld shower head
- suitable for shower heads of various manufacturers
- · shower head holder can be tilted and height adjusted by pulling or pushing a lever
- · conical holder facilitates hooking in the handheld shower
- 108 mm high, 104 mm wide
- made of high-quality polyamide according to HEWI colour chart
- · with contrast (white or black) marked shower head holder