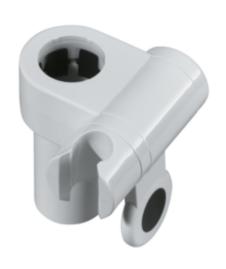

## **Properties**

Shower head holder

- for shower head rails, L-shaped support rails with shower head holder and and shower and bath handrails 477..., 801..., 950...90
- · shower head holder with tapered holding (left-hand side) for shower hose and handheld shower head
- suitable for shower heads of various manufacturers
- · shower head holder can be tilted and height adjusted by pulling or pushing a lever
- · conical holder facilitates hooking in the handheld shower
- 108 mm high, 104 mm wide
- made of high-quality polyamide according to HEWI colour chart
- · with contrast (white or black) marked shower head holder