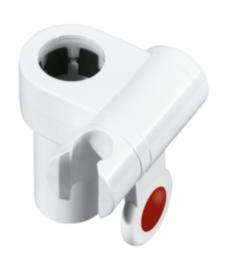

## **Properties**

Shower head holder

- for shower head rails, L-shaped support rails with shower head holder and shower and bath handrails 950...91, 950...51
- shower head holder with tapered holding (left-hand side) for shower hose and handheld shower head
- suitable for shower heads of various manufacturers
- shower head holder height adjustable by pulling or pushing a lever and with continuous tilt angle adjustment
- · conical holder facilitates hooking in the handheld shower
- 108 mm high, 104 mm wide
- made of high-quality polyamide in the HEWI colour 98 (signal white)
- gripping area of the shower head holder according to HEWI colour chart