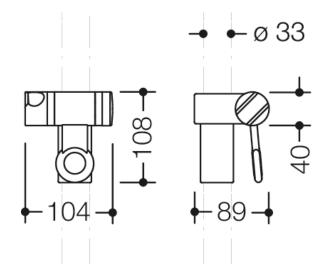

Similar picture Dimensions in mm

## **Properties**

Shower head holder

- for shower head rails, L-shaped support rails with shower head holder and shower and bath handrails 950...91, 950...51
- shower head holder with tapered holding (left-hand side) for shower hose and handheld shower head
- suitable for shower heads of various manufacturers
- shower head holder height adjustable by pulling or pushing a lever and with continuous tilt angle adjustment
- · conical holder facilitates hooking in the handheld shower
- 108 mm high, 104 mm wide
- made of high-quality polyamide in the HEWI colour 98 (signal white)
- gripping area of the shower head holder according to HEWI colour chart