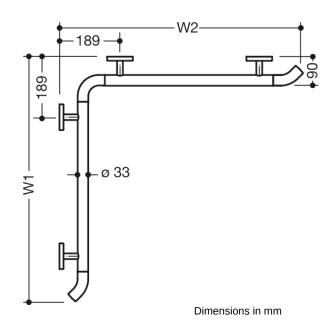

## **Properties**

Shower grab rail System 800 K

- · horizontal rails joined to form a right angle
- with 45° end bends facing the wall
- Shower grab rail made of high-quality polyamide in den HEWI colours 98 (signal white) or 99 (pure white)
- with continuous, corrosion resistant steel core
- horizontal lengths made-to-measure from 475 mm to 1800 mm, 90 mm deep, rail diameter 33 mm
- additional support required for lengths above 1340 mm as spacings between supports may not exceed 850 mm
- wall connection with discreet supports (diameter 18 mm) perpendicular to wall and flat roses

Telephon: +49 5691 82-0

Fax: +49 5691 82-319

- rose diameter 80 mm, cap height 13 mm
- easy installation due to individually able fixing plates made of high-quality stainless steel for hanging the shower grab rail
- including non-corrosive HEWI fixing material
- Please note when using with hanging seats: Compatibility check required.
- A detailed list of possible combinations of hand rails, L-shaped rails and shower handrails with matching hanging seats can be found in our online catalogue in the download area of the respective product.