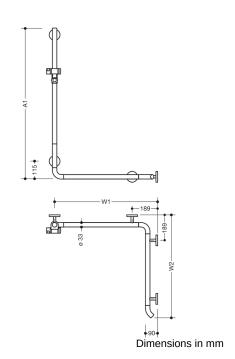

## **Properties**

Shower grab rail with vertical support bar and shower head holder System 800 K

- · vertical and horizontal rails joined to form an L-shape, with shower head holder
- · with 45° end bend facing the wall
- shower grab rail made of high-quality polyamide
- · rail and gripping area of the shower head holder according to HEWI colour chart
- shower head holder, supports and roses made of high-quality polyamide in the HEWI colour 99 (pure white)
- with continuous, corrosion resistant steel core
- vertical length made-to-measure from 600 mm to 1250 mm, horizontal lengths made-to-measure from 475 mm to 1800 mm, 90 mm deep, diameter 33 mm
- additional support required for lengths above 1340 mm as spacings between supports may not exceed 850 mm
- wall connection with discreet supports (diameter 18 mm) perpendicular to wall and flat roses
- rose diameter 80 mm, cap height 13 mm
- shower head holder can be continuously tilted and, after pulling or pushing a large lever, its height can be adjusted
- conical adapter on shower head holder makes it easier to hook in the handheld shower head