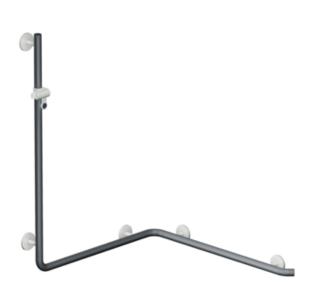

## **Properties**

Shower grab rail with vertical support bar and shower head holder System 800 K

- · vertical and horizontal rails joined to form an L-shape, with shower head holder
- · with 45° end bend facing the wall
- shower grab rail made of high-quality polyamide
- · rail and gripping area of the shower head holder according to HEWI colour chart
- shower head holder, supports and roses made of high-quality polyamide in the HEWI colour 99 (pure white)
- with continuous, corrosion resistant steel core
- vertical length made-to-measure from 600 mm to 1250 mm, horizontal lengths made-to-measure from 475 mm to 1800 mm, 90 mm deep, diameter 33 mm
- additional support required for lengths above 1340 mm as spacings between supports may not exceed 850 mm
- wall connection with discreet supports (diameter 18 mm) perpendicular to wall and flat roses
- rose diameter 80 mm, cap height 13 mm
- shower head holder can be continuously tilted and, after pulling or pushing a large lever, its height can be adjusted
- conical adapter on shower head holder makes it easier to hook in the handheld shower head