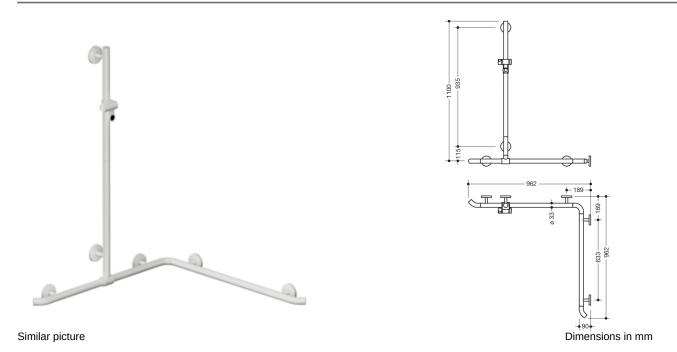

## **Properties**

Shower, Bath handrail with shower rail System 800 K, Corner mounting

- · Rails arranged vertically and horizontally, Rods connected at right angles with shower head holder
- with 45° end bends pointing towards the wall
- With vertical rail with shower head holder that can be moved to the side (for installation)
- Shower, Bath handrail made of high-quality polyamide in the HEWI colours 98 (signal white) or 99 (pure white)
- Shower holder with black labelled handle area
- With continuous, corrosion-resistant steel core
- Vertical length 1100 mm, horizontal lengths (corner mounting) 962 mm each
- Depth 90 mm , Rod diameter 33 mm
- Wall connection with filigree supports straight to the wall (diameter 18 mm) and flat rosettes
- Rosette diameter 80 mm, cap height 13 mm
- Shower head holder can be continuously tilted and, after pulling or pushing a large lever, its height can be adjusted
- Conical adapter on shower head holder makes it easier to hook in the shower head
- · Suitable for hand showers from various manufacturers
- Simple installation thanks to individually mountable fastening plates made of high-quality stainless steel for attaching the shower tray., Bath handrail
- · Can be mounted on the right and left side
- tested up to 200 kg when used with HEWI fixing material
- · Recommended maximum weight of the user: 150 kg
- including corrosion-free HEWI fixing material
- fulfils the requirements of ÖNORM B1600/1601
- Please note when using with suspended seats: Compatibility check required.
- A detailed list of the possible combinations of grab rails, Angled rails and shower handrails with matching hanging seats can be found in our online catalogue in the download area of the respective product.