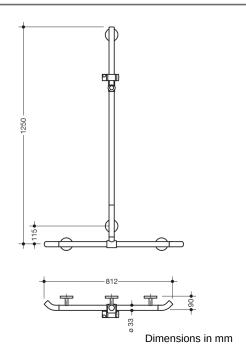

## **Properties**

950.35.45091

Shower, Bath handrail with shower rail System 800 K

- Rails arranged vertically and horizontally, Rods connected at right angles with shower head holder
- with 45° end bends pointing towards the wall
- With vertical rail with shower head holder that can be moved to the side (for installation)
- Shower, Bath handrail made of high-quality polyamide
- · Rods according to HEWI colour chart
- Shower holder, supports and roses made of high-quality polyamide in the HEWI colour 98 (signal white)
- With continuous, corrosion-resistant steel core
- Vertical length 1250 mm, Horizontal length 812 mm
- Depth 90 mm, Rod diameter 33 mm
- · Wall connection with filigree supports straight to the wall (diameter 18 mm) and flat rosettes
- Rosette diameter 80 mm, cap height 13 mm
- Shower head holder can be continuously tilted and, after pulling or pushing a large lever, its height can be adjusted
- · Conical adapter on shower head holder makes it easier to hook in the shower head
- Suitable for hand showers from various manufacturers
- Simple installation thanks to individually mountable fastening plates made of high-quality stainless steel for attaching the shower tray., Bath handrail
- including corrosion-free HEWI fixing material
- Please note when using with suspended seats: Compatibility check required.
- tested up to 200 kg when used with HEWI fixing material
- Recommended maximum weight of the user: 150 kg
- A detailed list of the possible combinations of grab rails, Angled rails and shower handrails with matching hanging seats can be found in our online catalogue in the download area of the respective product.