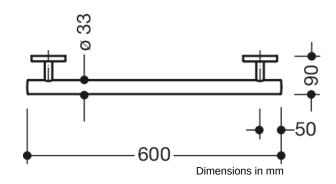

## **Properties**

System 800 K Support rail

- · Straight bar with uprights and rosettes moulded to the wall
- Used for holding and supporting
- made of high-quality polyamide in the HEWI colours 98 (signal white) or 99 (pure white)
- With continuous, corrosion-resistant steel core
- Outer dimension 600 mm, Rod diameter 33 mm, 90 mm deep
- Wall connection with filigree supports straight to the wall (diameter 18 mm) and flat rosettes

Telephon: +49 5691 82-0

Fax: +49 5691 82-319

- Rosette diameter 80 mm, cap height 13 mm
- Simple installation thanks to individually mountable fastening plates made of high-quality stainless steel for attaching the grab rail
- including corrosion-free HEWI fixing material
- Please note when using with suspended seats: Compatibility check required.
- tested up to 200 kg when used with HEWI fixing material
- Recommended maximum weight of the user: 150 kg
- A detailed list of the possible combinations of grab rails, Angled rails and shower handrails with matching hanging seats can be found in our online catalogue in the download area of the respective product.