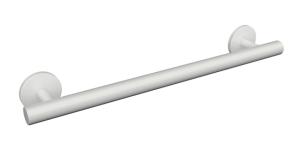

## **Properties**

System 800 K Support rail

- · Straight bar with uprights and rosettes moulded to the wall
- Used for holding and supporting
- made of high-quality polyamide in the HEWI colours 98 (signal white) or 99 (pure white)
- With continuous, corrosion-resistant steel core
- Outer dimension 600 mm, Rod diameter 33 mm, 90 mm deep
- Wall connection with filigree supports straight to the wall (diameter 18 mm) and flat rosettes