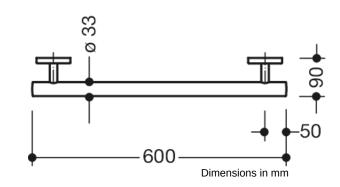

## **Properties**

System 800 K Support rail

- · Straight bar with uprights and rosettes moulded to the wall
- Used for holding and supporting
- · Handle made of high-quality polyamide according to HEWI colour chart
- Supports and rosettes made of high-quality polyamide in HEWI colour 99 (pure white)
- With continuous, corrosion-resistant steel core
- Outer dimension 600 mm, Rod diameter 33 mm, 90 mm deep
- Wall connection with filigree supports straight to the wall (diameter 18 mm) and flat rosettes

Telephon: +49 5691 82-0

Fax: +49 5691 82-319

- Rosette diameter 80 mm, cap height 13 mm
- Simple installation thanks to individually mountable fastening plates made of high-quality stainless steel for attaching the grab rail
- including corrosion-free HEWI fixing material
- Please note when using with suspended seats: Compatibility check required.
- · tested up to 200 kg when used with HEWI fixing material
- Recommended maximum weight of the user: 150 kg
- A detailed list of the possible combinations of grab rails, Angled rails and shower handrails with matching hanging seats can be found in our online catalogue in the download area of the respective product.