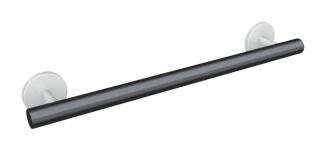

## **Properties**

System 800 K Support rail

- · Straight bar with uprights and rosettes moulded to the wall
- Used for holding and supporting
- · Handle made of high-quality polyamide according to HEWI colour chart
- Supports and rosettes made of high-quality polyamide in HEWI colour 99 (pure white)
- With continuous, corrosion-resistant steel core
- Outer dimension 600 mm, Rod diameter 33 mm, 90 mm deep
- Wall connection with filigree supports straight to the wall (diameter 18 mm) and flat rosettes