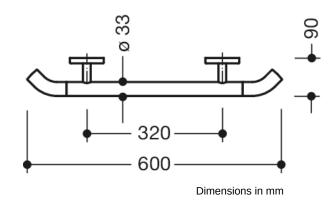

## **Properties**

System 800 K Support rail

- Straight bar with uprights and rosettes moulded to the wall
- with 45° end bends pointing towards the wall
- · Used for holding and supporting
- made of high-quality polyamide in the HEWI colours 98 (signal white) or 99 (pure white)
- With continuous, corrosion-resistant steel core
- Outer dimension 600 mm, Rod diameter 33 mm, 90 mm deep
- Wall connection with filigree supports straight to the wall (diameter 18 mm) and flat rosettes