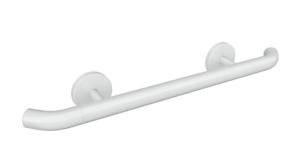

## **Properties**

System 800 K Support rail

- Straight bar with uprights and rosettes moulded to the wall
- with 45° end bends pointing towards the wall
- · Used for holding and supporting
- made of high-quality polyamide in the HEWI colours 98 (signal white) or 99 (pure white)
- With continuous, corrosion-resistant steel core
- Outer dimension 600 mm, Rod diameter 33 mm, 90 mm deep
- Wall connection with filigree supports straight to the wall (diameter 18 mm) and flat rosettes