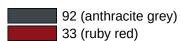

mm deep
- Wall connection with filigree supports straight to the wall (diameter 18 mm) and flat rosettes

Telephon: +49 5691 82-0

Fax: +49 5691 82-319

- Rosette diameter 80 mm, cap height 13 mm
- Simple installation thanks to individually mountable fastening plates made of high-quality stainless steel for attaching the grab rail
- including corrosion-free HEWI fixing material
- Please note when using with suspended seats: Compatibility check required.
- tested up to 200 kg when used with HEWI fixing material
- · Recommended maximum weight of the user: 150 kg
- A detailed list of the possible combinations of grab rails, Angled rails and shower handrails with matching hanging seats can be found in our online catalogue in the download area of the respective product.

## Colours / Surfaces