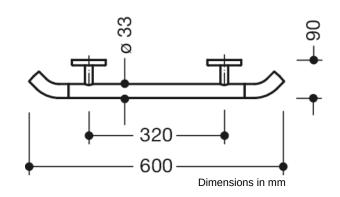

## **Properties**

System 800 K Support rail

- · Straight bar with uprights and rosettes moulded to the wall
- with 45° end bends pointing towards the wall
- · Used for holding and supporting
- · Handle made of high-quality polyamide according to HEWI colour chart
- Supports and rosettes made of high-quality polyamide in HEWI colour 98 (signal white)
- · With continuous, corrosion-resistant steel core
- Outer dimension 600 mm, Rod diameter 33 mm, 90 mm deep
- Wall connection with filigree supports straight to the wall (diameter 18 mm) and flat rosettes