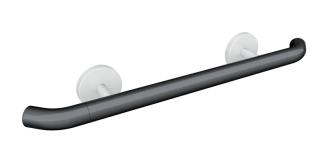

## **Properties**

System 800 K Support rail

- · Straight bar with uprights and rosettes moulded to the wall
- with 45° end bends pointing towards the wall
- · Used for holding and supporting
- · Handle made of high-quality polyamide according to HEWI colour chart
- Supports and rosettes made of high-quality polyamide in HEWI colour 98 (signal white)
- · With continuous, corrosion-resistant steel core
- Outer dimension 600 mm, Rod diameter 33 mm, 90 mm deep
- Wall connection with filigree supports straight to the wall (diameter 18 mm) and flat rosettes