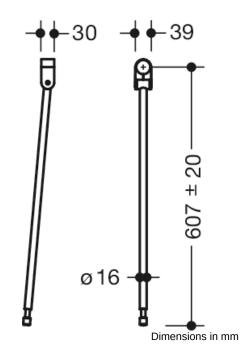

## **Properties**

Floor support

- vertical floor support for retrofitting on hinged support rails and stationary support rails 801.50...
- installation height 760 mm (to fulfil the DIN 18040 height requirements)
- easy installation
- · connection made of high-quality polyamide according to HEWI colour chart
- · support made of high-quality stainless steel with satin
- vertical length 607 mm
- height adjustment within +/- 20 mm range possible
- produced in accordance with CE- and UKCA-Regulation (EU) 2017/745 on medical devices