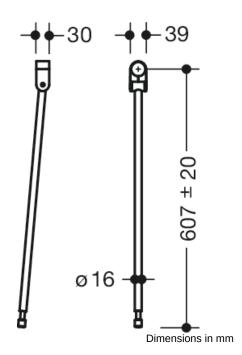

## **Properties**

Range 805 floor support

- vertical floor support for retrofitting on hinged support rails and stationary support rails 805.50...
- mounting height 760 mm (to fulfil the DIN 18040 height requirements)
- · easy installation
- connection made of high-quality polyamide in colours 90 (jet black), 92 (anthracite grey), 98 (signal white) 99 (pure white)
- support made of high-quality stainless steel with satin finish
- · vertical length 607 mm
- height adjustment within +/- 20 mm range possible
- produced in accordance with CE- and UKCA-Regulation (EU) 2017/745 on medical devices