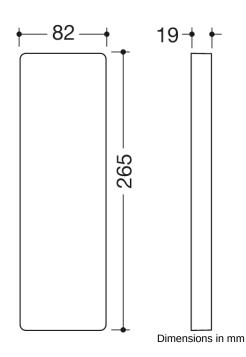

## **Properties**

- Mounting plate with cover for the mobile hinged support rails, Series 805 Classic
- rectangular mounting plate with matching rectangular cover
- serves to hold and fix the mobile hinged support rails 805.50.1... and 805.50.2...
- 82 mm wide, 265 mm high, 21 mm deep
- mounting plate made of stainless steel, satin finish
- for mounting with corrosion-free and tested HEWI fixing material for various wall structures (to be ordered separately)
- · sealing tape for sealing the fixing points is included in the scope of delivery
- cover frame made of high-quality polyamide in HEWI colours 90 (jet black), 92 (anthracite grey), 98 (signal white) and 99 (pure white)
- · front panel of the cover made of high-quality stainless steel, satin finish