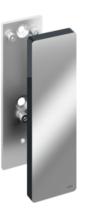

## **Properties**

- Mounting plate with cover for the mobile hinged support rails, Series 805 Classic
- rectangular mounting plate with matching rectangular cover
- serves to hold and fix the mobile hinged support rails 805.50.1... and 805.50.2...
- 82 mm wide, 265 mm high, 21 mm deep
- mounting plate made of stainless steel, satin finish
- for mounting with corrosion-free and tested HEWI fixing material for various wall structures (to be ordered separately)
- · sealing tape for sealing the fixing points is included in the scope of delivery
- cover frame made of high-quality polyamide in HEWI colours 90 (jet black), 92 (anthracite grey), 98 (signal white) and 99 (pure white)
- · front panel of the cover made of high-quality stainless steel, satin finish