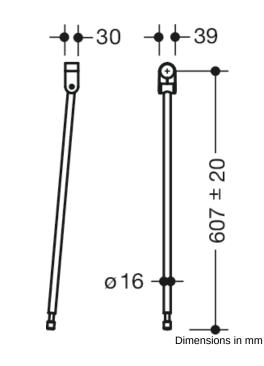

## Properties

Floor support

- vertical floor support for retrofitting on hinged support rails and stationary support rails 801.50...
- installation height 760 mm (to fulfil the DIN 18040 height requirements)
- easy installation
- connection made of high-quality matt polyamide in HEWI colours 99 (pure white), 98 (signal white), 97 (light grey), 95 (stone grey) and 92 (anthracite grey)
- · support made of high-quality stainless steel with satin
- vertical length 607 mm
- height adjustment within +/- 20 mm range possible
- produced in accordance with CE- and UKCA-Regulation (EU) 2017/745 on medical devices