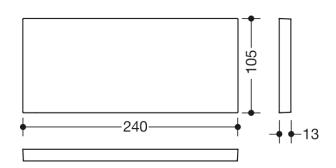

Similar picture Dimensions in mm

## **Properties**

Cover for mounting plate of the mobile seats

- rectangular cover
- for covering the installed mounting plate by simply hooking it in
- 240 mm wide, 105 mm high, 13 mm deep
- frame of the cover made of high-quality polyamide in HEWI colours 90 (jet black), 92 (anthracite grey), 98 (signal white) or 99 (pure white)
- face plate made of stainless steel, satin finish