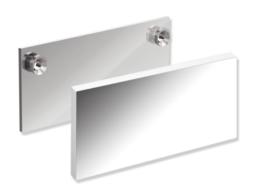

## **Properties**

Mounting plate with cover of the mobile seats

- · rectangular mounting plate with matching, rectangular cover
- · used to hold the mobile seats
- 240 mm wide, 105 mm high and 18 mm deep
- mounting plate made of stainless steel
- for mounting with non-corrosive and tested HEWI fixing materials for different wall systems (to be ordered separately)
- sealing tape and sealing discs for sealing the fixing points according to DIN 18534 are included in the scope of delivery
- Frame of the wall plate cover made of high-quality polyamide in HEWI colour 98 (signal white)