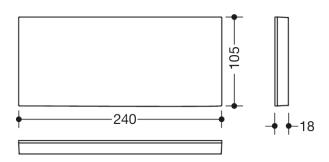

Similar picture Dimensions in mm

## **Properties**

Mounting plate with cover of the mobile seats

- · rectangular mounting plate with matching, rectangular cover
- · used to hold the mobile seats
- 240 mm wide, 105 mm high and 18 mm deep
- mounting plate made of stainless steel
- for mounting with non-corrosive and tested HEWI fixing materials for different wall systems (to be ordered separately)
- sealing tape and sealing discs for sealing the fixing points according to DIN 18534 are included in the scope of delivery
- Frame of the wall plate cover made of high-quality polyamide in HEWI colour 98 (signal white)