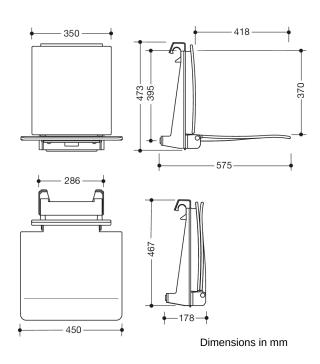

## Properties

Removable hanging seat

- Ergonomically shaped seat with backrest
- Used for safe sitting in the shower area
- 450 mm wide, 575 mm deep and 467 mm high
- Metal suspension device, anthracite grey powder-coated
- · Seat and backrest made of anthracite grey, glass fibre reinforced polyamide
- Ergonomically curved shape of the seat for high seating comfort
- · Large radii on the outer edges of the seat surface
- anti-slip, textured seat surface
- Seat can be folded up to save space
- No struts and fastenings visible when folded up
- for hanging in HEWI shower handrails and grab rails diameter 33 mm
- tested up to 200 kg
- · Recommended maximum weight of the user: 150 kg
- A detailed list of the possible combinations of grab rails, Angled rails and shower handrails with matching hanging seats can be found in our online catalogue in the download area of the respective product.