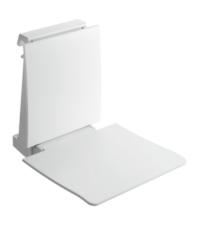

## Properties

Removable hanging seat

- Ergonomically shaped seat with backrest
- Used for safe sitting in the shower area
- 450 mm wide, 575 mm deep and 467 mm high
- Metal suspension device, anthracite grey powder-coated
- · Seat and backrest made of anthracite grey, glass fibre reinforced polyamide
- Ergonomically curved shape of the seat for high seating comfort
- · Large radii on the outer edges of the seat surface
- anti-slip, textured seat surface
- Seat can be folded up to save space
- No struts and fastenings visible when folded up
- for hanging in HEWI shower handrails and grab rails diameter 33 mm
- tested up to 200 kg
- · Recommended maximum weight of the user: 150 kg
- A detailed list of the possible combinations of grab rails, Angled rails and shower handrails with matching hanging seats can be found in our online catalogue in the download area of the respective product.