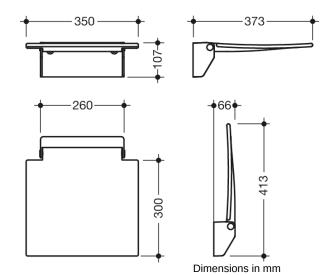

## **Properties**

Hinged seat 350

- Construction consisting of wall console and continuous seat surface
- Used for safe sitting in the shower area
- 350 mm wide, 373 mm deep and 107 mm high
- Wall bracket made of high-quality stainless steel, matt polished
- Seat made of glass fibre-reinforced polyamide in white and anthracite grey
- Seat can be folded up
- Seat depth when folded up: 66 mm
- No struts and fastenings visible when folded up
- can be combined with backrest 950.51.02090 wall mounting with wall-specific HEWI fixing material