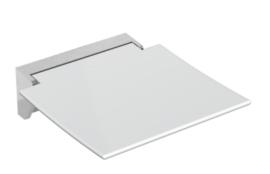

## **Properties**

Hinged seat 350

- Construction consisting of wall console and continuous seat surface
- Used for safe sitting in the shower area
- 350 mm wide, 373 mm deep and 107 mm high
- Wall bracket made of high-quality stainless steel, matt polished
- Seat made of glass fibre-reinforced polyamide in white and anthracite grey
- Seat can be folded up
- Seat depth when folded up: 66 mm
- No struts and fastenings visible when folded up
- can be combined with backrest 950.51.02090 wall mounting with wall-specific HEWI fixing material