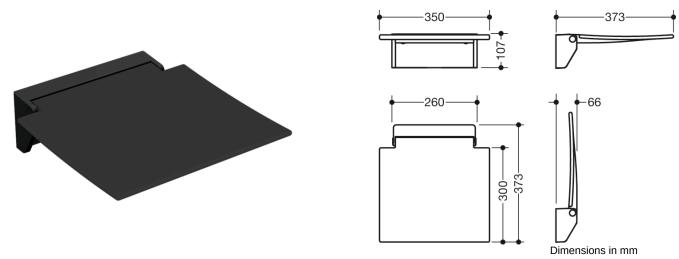

## **Properties**

Hinged seat 350

- Construction consisting of wall console and continuous seat surface
- Used for safe sitting in the shower area
- 350 mm wide, 373 mm deep and 107 mm high
- Metal wall bracket, anthracite grey powder-coated
- Seat made from anthracite grey, glass fibre reinforced polyamide
- Seat can be folded up
- Seat depth when folded up: 66 mm
- No struts and fastenings visible when folded up
- can be combined with backrest 950.51.02090 wall mounting with wall-specific HEWI fixing material

Telephon: +49 5691 82-0

Fax: +49 5691 82-319

- Sealing tape and sealing rods for sealing the mounting points according to DIN 18534 are included in the delivery
- tested up to 200 kg when used with HEWI fixing material
- Recommended maximum weight of the user: 150 kg