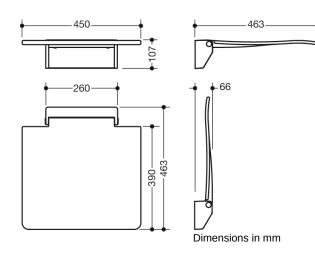

## Properties

Hinged seat 450

- · Construction consisting of wall console and continuous seat surface
- · Used for safe sitting in the shower area
- 450 mm wide, 463 mm deep and 107 mm high
- · Metal wall bracket, anthracite grey powder-coated
- Seat made from anthracite grey, glass fibre reinforced polyamide
- · Ergonomically curved shape of the seat for high seating comfort
- · Large radii on the outer edges of the seat reduce the risk of impact
- anti-slip, textured seat surface
- Seat can be folded up
- Seat depth when folded up: 66 mm
- · No struts and fastenings visible when folded up
- can be combined with backrest 950.51.02090 wall mounting with wall-specific HEWI fixing material
- Sealing tape and sealing rods for sealing the mounting points according to DIN 18534 are included in the delivery
- tested up to 200 kg when used with HEWI fixing material
- Recommended maximum weight of the user: 150 kg
- Fulfils the DIN 18040 requirements, ÖNORM B1600/1601 and SIA 500