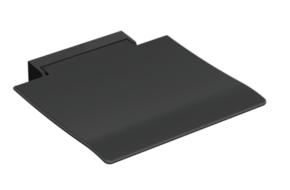

## Properties

Hinged seat 450

- · Construction consisting of wall console and continuous seat surface
- · Used for safe sitting in the shower area
- 450 mm wide, 463 mm deep and 107 mm high
- · Metal wall bracket, anthracite grey powder-coated
- Seat made from anthracite grey, glass fibre reinforced polyamide
- · Ergonomically curved shape of the seat for high seating comfort
- · Large radii on the outer edges of the seat reduce the risk of impact
- anti-slip, textured seat surface
- Seat can be folded up
- Seat depth when folded up: 66 mm
- · No struts and fastenings visible when folded up
- can be combined with backrest 950.51.02090 wall mounting with wall-specific HEWI fixing material
- Sealing tape and sealing rods for sealing the mounting points according to DIN 18534 are included in the delivery
- tested up to 200 kg when used with HEWI fixing material
- Recommended maximum weight of the user: 150 kg
- Fulfils the DIN 18040 requirements, ÖNORM B1600/1601 and SIA 500