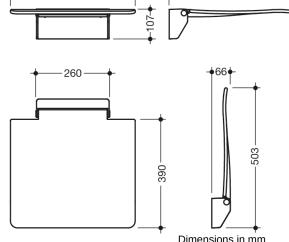

463

450

Similar picture

## Dimensions in mm

## **Properties**

Hinged seat 450

- Construction consisting of wall console and continuous seat surface
- Used for safe sitting in the shower area
- 450 mm wide, 463 mm deep and 107 mm high
- Wall bracket made of high-guality stainless steel, chrome-plated
- Seat made of glass fibre-reinforced polyamide in white and anthracite grey
- Ergonomically curved shape of the seat for high seating comfort
- Large radii on the outer edges of the seat reduce the risk of impact
- anti-slip, textured seat surface •
- Seat can be folded up •
- Seat depth when folded up: 66 mm •
- No struts and fastenings visible when folded up •
- can be combined with backrest 950.51.02090 wall mounting with wall-specific HEWI fixing material ٠
- Sealing tape and sealing rods for sealing the mounting points according to DIN 18534 are included in the ٠ delivery
- tested up to 200 kg when used with HEWI fixing material
- Recommended maximum weight of the user: 150 kg
- Fulfils the DIN 18040 requirements, ÖNORM B1600/1601 and SIA 500 •