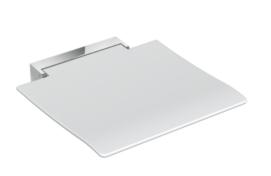

## **Properties**

Hinged seat 450

- Construction consisting of wall console and continuous seat surface
- Used for safe sitting in the shower area
- 450 mm wide, 463 mm deep and 107 mm high
- Wall bracket made of high-guality stainless steel, chrome-plated
- Seat made of glass fibre-reinforced polyamide in white and anthracite grey
- Ergonomically curved shape of the seat for high seating comfort
- Large radii on the outer edges of the seat reduce the risk of impact
- anti-slip, textured seat surface •
- Seat can be folded up •
- Seat depth when folded up: 66 mm •
- No struts and fastenings visible when folded up •
- can be combined with backrest 950.51.02090 wall mounting with wall-specific HEWI fixing material ٠
- Sealing tape and sealing rods for sealing the mounting points according to DIN 18534 are included in the ٠ delivery
- tested up to 200 kg when used with HEWI fixing material
- Recommended maximum weight of the user: 150 kg
- Fulfils the DIN 18040 requirements, ÖNORM B1600/1601 and SIA 500 •