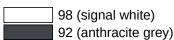

## **Colours / Surfaces**

## **Properties**

Hinged seat 450

- Construction consisting of wall console and continuous seat surface
- Used for safe sitting in the shower area
- 450 mm wide, 463 mm deep and 107 mm high
- Wall bracket made of high-guality stainless steel, chrome-plated
- Seat made of glass fibre-reinforced polyamide in white and anthracite grey
- Ergonomically curved shape of the seat for high seating comfort
- Large radii on the outer edges of the seat reduce the risk of impact
- anti-slip, textured seat surface •
- Seat can be folded up •
- Seat depth when folded up: 66 mm •
- No struts and fastenings visible when folded up •
- can be combined with backrest 950.51.02090 wall mounting with wall-specific HEWI fixing material ٠
- Sealing tape and sealing rods for sealing the mounting points according to DIN 18534 are included in the ٠ delivery
- tested up to 200 kg when used with HEWI fixing material
- Recommended maximum weight of the user: 150 kg
- Fulfils the DIN 18040 requirements, ÖNORM B1600/1601 and SIA 500 •