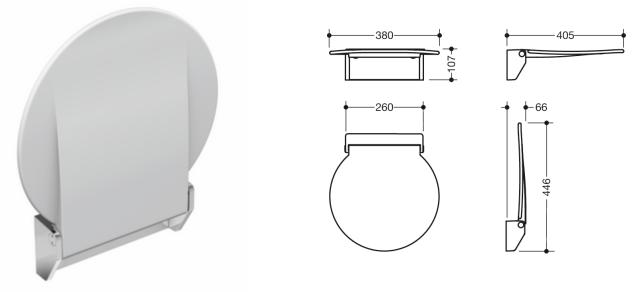

## Properties

Hinged seat R 380

- · Construction consisting of wall console and continuous seat surface
- Used for safe sitting in the shower area
- 380 mm wide, 405 mm deep and 107 mm high
- Metal wall bracket, anthracite grey powder-coated
- · Seat made from anthracite grey, glass fibre reinforced polyamide
- Seat can be folded up
- Seat depth when folded up: 66 mm
- · No struts and fastenings visible when folded up
- can be combined with backrest 950.51.02090 wall mounting with wall-specific HEWI fixing material
- Sealing tape and sealing rods for sealing the mounting points according to DIN 18534 are included in the delivery
- tested up to 200 kg when used with HEWI fixing material
- Recommended maximum weight of the user: 150 kg