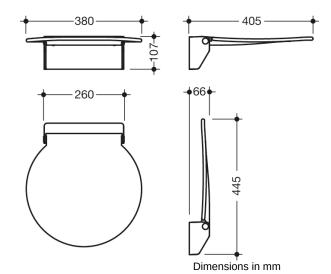

## **Properties**

Hinged seat R 380

- Construction consisting of wall console and continuous seat surface
- · Used for safe sitting in the shower area
- 380 mm wide, 405 mm deep and 107 mm high
- · Wall bracket made of high-quality stainless steel, chrome-plated
- · Seat made of glass fibre-reinforced polyamide in white and anthracite grey
- Seat can be folded up
- Seat depth when folded up: 66 mm
- No struts and fastenings visible when folded up
- can be combined with backrest 950.51.02090 wall mounting with wall-specific HEWI fixing material