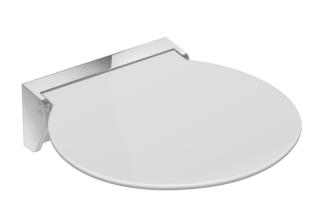

## **Properties**

Hinged seat R 380

- Construction consisting of wall console and continuous seat surface
- · Used for safe sitting in the shower area
- 380 mm wide, 405 mm deep and 107 mm high
- · Wall bracket made of high-quality stainless steel, chrome-plated
- · Seat made of glass fibre-reinforced polyamide in white and anthracite grey
- Seat can be folded up
- Seat depth when folded up: 66 mm
- No struts and fastenings visible when folded up
- can be combined with backrest 950.51.02090 wall mounting with wall-specific HEWI fixing material