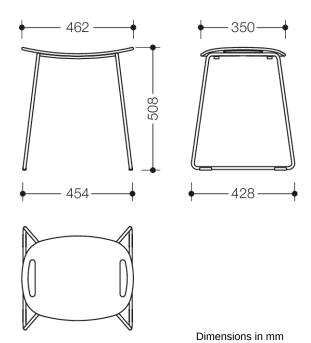

Telephon: +49 5691 82-0

Fax: +49 5691 82-319

- with integrated recessed grips to make sitting down and standing up easier
- provides a safe place to sit in the shower
- Weight: 5.2 kg
- 508 mm tall, 462 mm wide
- · seat 462 mm wide
- · Stainless steel frame, matt polished
- equipped with anti-slip rubber feet
- · tested up to 200 kg
- Recommended maximum weight of the user: 150 kg
- Seat surface in HEWI colours 98 (signal white) and 92 (anthracite grey)