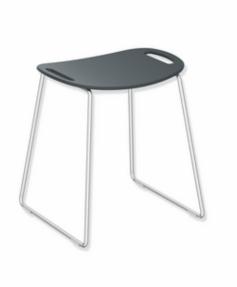

## **Properties**

Shower stool

- · light, mobile stool
- · suitable for the showers

discreet round tube design combined with an ergonomically curved seat

generously sized,, pleasantly warm seat made of high-quality synthetic material, lightly textured

Telephon: +49 5691 82-0

Fax: +49 5691 82-319

- with integrated recessed grips to make sitting down and standing up easier
- provides a safe place to sit in the shower
- Weight: 5.2 kg
- 508 mm tall, 462 mm wide
- · seat 462 mm wide
- · Stainless steel frame, matt polished
- equipped with anti-slip rubber feet
- · tested up to 200 kg
- Recommended maximum weight of the user: 150 kg
- Seat surface in HEWI colours 98 (signal white) and 92 (anthracite grey)