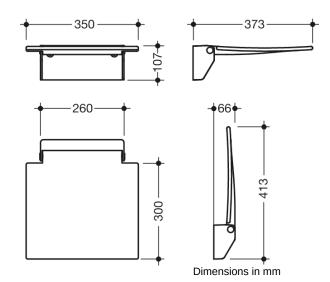

## **Properties**

Mobile Hinged seat 350

- · Construction consisting of wall console and continuous seat surface
- · Used for safe sitting in the shower area
- · for mobile use
- for easy and flexible retrofitting on existing, pre-assembled mounting plate: 950.51.014.., must be ordered separately
- · Quick and tool-free installation by simply attaching the seat
- Secured against unintentional removal with knurled screw
- 350 mm wide, 373 mm deep and 107 mm high
- · Wall bracket made of high-quality stainless steel, matt polished
- Seat made of glass fibre-reinforced polyamide in white and anthracite grey
- Seat can be folded up
- Seat depth when folded up: 66 mm
- No struts visible when folded up Sealing tape and sealing blanks for sealing the fixing points in accordance with DIN 18534 are included with the mounting plate
- tested up to 200 kg when used with HEWI fixing material
- Recommended maximum weight of the user: 150 kg