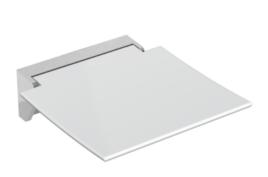

## **Properties**

Mobile Hinged seat 350

- · Construction consisting of wall console and continuous seat surface
- · Used for safe sitting in the shower area
- · for mobile use
- for easy and flexible retrofitting on existing, pre-assembled mounting plate: 950.51.014.., must be ordered separately
- · Quick and tool-free installation by simply attaching the seat
- Secured against unintentional removal with knurled screw
- 350 mm wide, 373 mm deep and 107 mm high
- · Wall bracket made of high-quality stainless steel, matt polished
- Seat made of glass fibre-reinforced polyamide in white and anthracite grey
- Seat can be folded up
- Seat depth when folded up: 66 mm
- No struts visible when folded up Sealing tape and sealing blanks for sealing the fixing points in accordance with DIN 18534 are included with the mounting plate
- tested up to 200 kg when used with HEWI fixing material
- Recommended maximum weight of the user: 150 kg