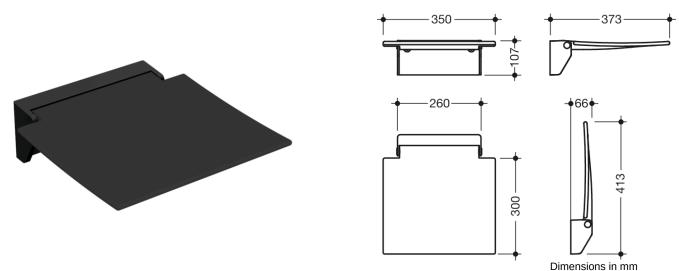

**Properties** Mobile Hinged seat 350

- Construction consisting of wall console and continuous seat surface
- Used for safe sitting in the shower area
- for mobile use
- for easy and flexible retrofitting on existing, pre-assembled mounting plate: 950.51.014.., must be ordered separately
- Quick and tool-free installation by simply attaching the seat
- Secured against unintentional removal with knurled screw
- 350 mm wide, 373 mm deep and 107 mm high
- · Wall bracket made of high-quality stainless steel, anthracite grey powder-coated
- Seat made from anthracite grey, glass fibre reinforced polyamide
- Seat can be folded up
- Seat depth when folded up: 66 mm
- No struts visible when folded up Sealing tape and sealing blanks for sealing the fixing points in accordance with DIN 18534 are included with the mounting plate
- tested up to 200 kg when used with HEWI fixing material
- · Recommended maximum weight of the user: 150 kg