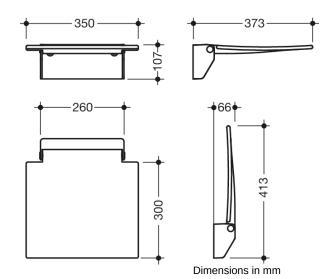

## **Properties**

Mobile Hinged seat 350

- Construction consisting of wall console and continuous seat surface
- · Used for safe sitting in the shower area
- · for mobile use
- for easy and flexible retrofitting on existing, pre-assembled mounting plate: 950.51.014.., must be ordered separately
- Quick and tool-free installation by simply attaching the seat
- Secured against unintentional removal with knurled screw
- 350 mm wide, 373 mm deep and 107 mm high
- Wall bracket made of high-quality stainless steel, chrome-plated
- Seat made of glass fibre-reinforced polyamide in white and anthracite grey
- · Seat can be folded up
- Seat depth when folded up: 66 mm
- No struts visible when folded up Sealing tape and sealing blanks for sealing the fixing points in accordance with DIN 18534 are included with the mounting plate