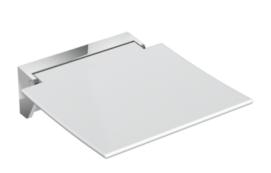

## **Properties**

Mobile Hinged seat 350

- Construction consisting of wall console and continuous seat surface
- · Used for safe sitting in the shower area
- · for mobile use
- for easy and flexible retrofitting on existing, pre-assembled mounting plate: 950.51.014.., must be ordered separately
- Quick and tool-free installation by simply attaching the seat
- Secured against unintentional removal with knurled screw
- 350 mm wide, 373 mm deep and 107 mm high
- Wall bracket made of high-quality stainless steel, chrome-plated
- Seat made of glass fibre-reinforced polyamide in white and anthracite grey
- · Seat can be folded up
- Seat depth when folded up: 66 mm
- No struts visible when folded up Sealing tape and sealing blanks for sealing the fixing points in accordance with DIN 18534 are included with the mounting plate