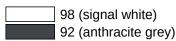

## **Properties**

Mobile Hinged seat 380

- · Construction consisting of wall console and continuous seat surface
- Used for safe sitting in the shower area
- for mobile use
- for easy and flexible retrofitting on existing, pre-assembled mounting plate: 950.51.014.., must be ordered separately
- Quick and tool-free installation by simply attaching the seat
- Secured against unintentional removal with knurled screw
- 380 mm wide, 405 mm deep and 107 mm high
- Wall bracket made of high-quality stainless steel, matt polished
- Seat made of glass fibre-reinforced polyamide in white and anthracite grey
- Seat can be folded up
- Seat depth when folded up: 66 mm
- No struts visible when folded up Sealing tape and sealing blanks for sealing the fixing points in accordance with DIN 18534 are included with the mounting plate
- tested up to 200 kg when used with HEWI fixing material
- Recommended maximum weight of the user: 150 kg