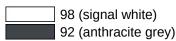

## **Properties**

Mobile Hinged seat 380

- · Construction consisting of wall console and continuous seat surface
- Used for safe sitting in the shower area
- for mobile use
- for easy and flexible retrofitting on existing, pre-assembled mounting plate: 950.51.014.., must be ordered separately
- Quick and tool-free installation by simply attaching the seat
- Secured against unintentional removal with knurled screw
- 380 mm wide, 405 mm deep and 107 mm high
- Wall bracket made of high-quality stainless steel, chrome-plated
- · Seat made of glass fibre-reinforced polyamide in white and anthracite grey
- Seat can be folded up
- Seat depth when folded up: 66 mm
- No struts visible when folded up Sealing tape and sealing blanks for sealing the fixing points in accordance with DIN 18534 are included with the mounting plate
- tested up to 200 kg when used with HEWI fixing material
- · Recommended maximum weight of the user: 150 kg