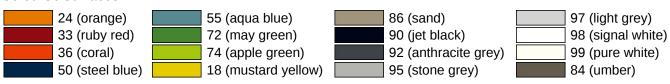

Similar picture Dimensions in mm

## **Properties**

Single lever washbasin mixer tap

- · high-quality chrome-plated, round tube
- · with coloured lever grip element made of polyamide in selected HEWI colours
- flow rate 5 l/min
- · Kerox K-35B ceramic cartridge, pressure resistant up to 35 bar
- laminar flow regulator with dynamic flow control 5 l/min, with anti-theft protection
- connection via flexible pressure hoses with woven-in hot-cold marking, 450 mm long, G 3/8
- brass fitting body
- · open operating lever with hot-cold marking
- 270 mm high, 187 mm projection
- · swivel spout, can be optionally locked in position
- without waste fittings
- noise class 1
- suitable for thermal disinfection to WRAS
- · WRAS certified

## **Awards**



## Colours / Surfaces



Telephon: +49 5691 82-0

Fax: +49 5691 82-319