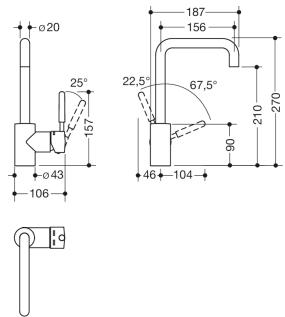

Similar picture Dimensions in mm

## **Properties**

Single lever washbasin mixer tap

- · high-quality chrome-plated, round tube
- · with coloured lever grip element made of polyamide in selected HEWI colours
- flow rate 5 l/min
- · Kerox K-35B ceramic cartridge, pressure resistant up to 35 bar
- laminar flow regulator with dynamic flow control 5 l/min, with anti-theft protection
- connection via flexible pressure hoses with woven-in hot-cold marking, 450 mm long, G 3/8
- brass fitting body
- · open operating lever with hot-cold marking
- 270 mm high, 187 mm projection
- · swivel spout, can be optionally locked in position
- without waste fittings
- noise class 1
- suitable for thermal disinfection to WRAS
- · WRAS certified