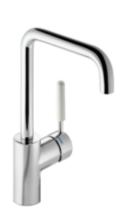

## **Properties**

Single lever washbasin mixer tap

- · high-quality chrome-plated, round tube
- · with coloured lever grip element made of polyamide in selected HEWI colours
- flow rate 5 l/min
- · Kerox K-35B ceramic cartridge, pressure resistant up to 35 bar
- laminar flow regulator with dynamic flow control 5 l/min, with anti-theft protection
- connection via flexible pressure hoses with woven-in hot-cold marking, 450 mm long, G 3/8
- brass fitting body
- · open operating lever with hot-cold marking
- 270 mm high, 187 mm projection
- · swivel spout, can be optionally locked in position
- without waste fittings
- noise class 1
- suitable for thermal disinfection to WRAS
- · WRAS certified