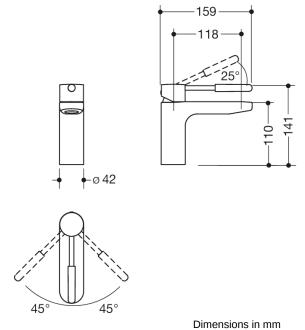

Similar picture

**Properties** 

Single-lever washbasin mixer tap

- high-quality chrome-plated, round, with coloured gripping element made of high-quality matt polyamide in HEWI colours 99 (pure white), 98 (signal white), 97 (light grey), 95 (stone grey), 92 (anthracite grey) and 90 (jet black)
- Flow rate 5 I/min
- Ceramic cartridge Kerox K-35OP, pressure resistant up to 35 bar
- Laminar jet controller with dynamic flow control 5 l/min, angle adjustable and anti-theft protection
- Connection via flexible pressure hoses with woven-in hot-cold marking 450 mm long, G 3/8
- Brass fitting body
- · open operating lever with hot-cold marking
- 141 mm high, projection 159 mm
- rigid outlet
- not including waste fittings
- · suitable for thermal disinfection according to WRAS
- · Noise class 1
- · WRAS certified