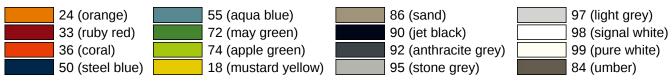

xer tap

- high-quality chrome-plated, round, with coloured gripping element made of high-quality matt polyamide in HEWI colours 99 (pure white), 98 (signal white), 97 (light grey), 95 (stone grey), 92 (anthracite grey) and 90 (jet black)
- Flow rate 5 I/min
- Ceramic cartridge Kerox K-35OP, pressure resistant up to 35 bar
- Laminar jet controller with dynamic flow control 5 l/min, angle adjustable and anti-theft protection
- Connection via flexible pressure hoses with woven-in hot-cold marking 450 mm long, G 3/8
- Brass fitting body
- · open operating lever with hot-cold marking
- 141 mm high, projection 159 mm
- rigid outlet
- not including waste fittings
- · suitable for thermal disinfection according to WRAS
- · Noise class 1
- · WRAS certified

## **Awards**



## Colours / Surfaces



Telephon: +49 5691 82-0

Fax: +49 5691 82-319