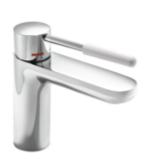

Similar picture

**Properties** 

Single-lever washbasin mixer tap

- high-quality chrome-plated, round, with coloured gripping element made of high-quality matt polyamide in HEWI colours 99 (pure white), 98 (signal white), 97 (light grey), 95 (stone grey), 92 (anthracite grey) and 90 (jet black)
- Flow rate 5 I/min
- Ceramic cartridge Kerox K-35OP, pressure resistant up to 35 bar
- Laminar jet controller with dynamic flow control 5 l/min, angle adjustable and anti-theft protection
- Connection via flexible pressure hoses with woven-in hot-cold marking 450 mm long, G 3/8
- Brass fitting body
- · open operating lever with hot-cold marking
- 141 mm high, projection 159 mm
- rigid outlet
- not including waste fittings
- · suitable for thermal disinfection according to WRAS
- · Noise class 1
- · WRAS certified