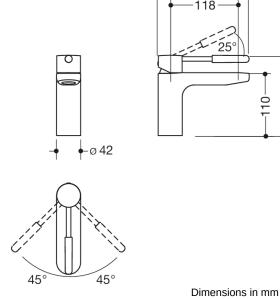

## **Properties**

Single lever washbasin mixer tap

- high-quality chrome-plated, round
- with coloured lever grip element made of high-quality polyamide in HEWI colour 98 (signal white), with active antimicrobial microsilver
- flow rate 5 l/min
- · Kerox K-35OP ceramic cartridge, pressure resistant up to 35 bar
- laminar flow regulator with dynamic flow control 5 l/min, angle-adjustable and with anti-theft protection
- connection via flexible pressure hoses with woven-in hot-cold marking, 450 mm long, G 3/8
- · brass fitting body
- open operating lever with hot-cold marking
- 141 mm high, 159 mm projection
- · rigid spout
- without waste fittings
- noise class 1
- · suitable for thermal disinfection to WRAS
- · WRAS certified