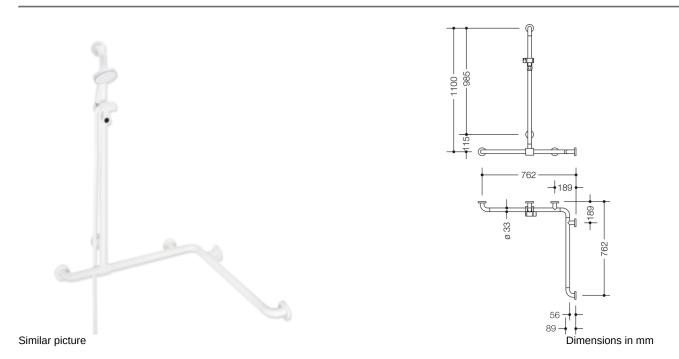

### **Properties**

Shower, Bath handrail with sliding shower rail incl. hand shower and shower hose from the 801 series consisting of:

- Rails arranged vertically and horizontally, Rods connected at right angles with steel fixing rosettes and shower holder
- With vertical rail with shower head holder that can be moved to the side (for installation)
- · Used in the shower and bathtub area to hold onto and for support
- Vertical length 1100 mm, horizontal lengths (corner mounting) 762 mm each
- Depth 89 mm, Clearance to the wall 56 mm, Rod diameter 33 mm, Rosette diameter 70 mm

Telephon: +49 5691 82-0

Fax: +49 5691 82-319

- Shower head holder can be continuously tilted and, after pulling or pushing a large lever, its height can be adjusted
- Conical adapter on shower head holder makes it easier to hook in the shower head
- With continuous, corrosion-resistant steel core
- Wall mounting with wall-specific mounting material and HEWI rosettes
- Can be mounted on the right and left side
- tested up to 200 kg when used with HEWI fixing material
- · Recommended maximum weight of the user: 150 kg
- made of high-gloss polyamide in HEWI colour 99 (pure white)