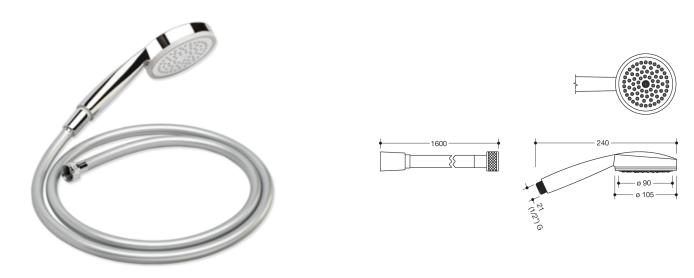

Dimensions in mm

## **Properties**

Set hand shower and shower hose

- 1-jet hand shower made of synthetic material, chrome-plated with shower hose made of synthetic material, silver
- hand shower with soft-clean anti-calving knobs
- jet type: Rain
- diameter shower head: 105 mm
- spray plate made of synthetic material in colour white
- knobs and ring made of light grey synthetic material
- flow rate at 3 bar: 14 l/min
- · rinsable dirt collection sieve
- connection thread G 1/2, connection size: DN 15
- hose length 1600 mm
- kink-protected
- rotary cone protects the hose from twisting
- metal rotary cone/metal knurl, chrome-plated
- hand shower tested to KTW and W270
- shower hose tested to EN 1113 and KTW