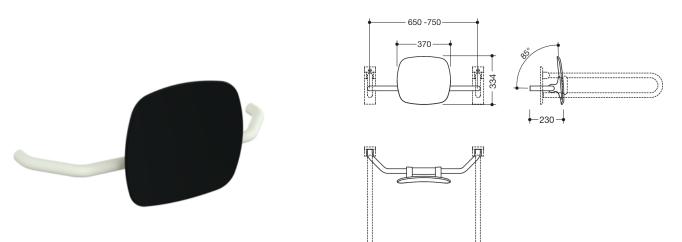

Similar picture

Dimensions in mm

## Properties

Back rest, Series 801

- back rest with fixing rods on both sides
- user-friendly wall distance of 230 mm
- serves to support the back on the WC
- mounted on folding support handles or wall support handles with wall plate, adjustable on site
- 650 to 750 mm wide, 230 mm deep, back rest 334 mm high and 370 mm wide, rod diameter 33 mm
- with continuous, corrosion-protected steel core
- back rest made of synthetic material in HEWI colour 90 (jet black)
- connection made of high-quality, matt polyamide in HEWI colours 99 (pure white), 98 (signal white), 97 (light grey), 95 (rock grey) and 92 (anthracite grey)