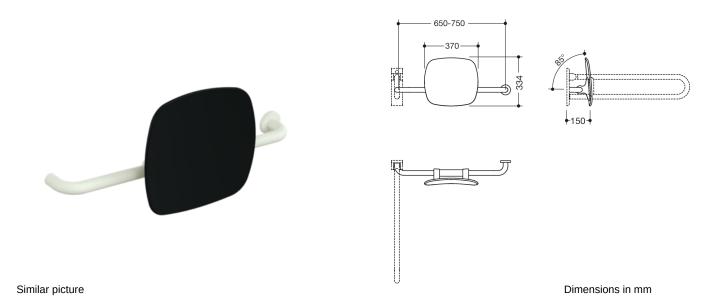

## **Properties**

Back support, Series 801

- back rest with right-angled rods and fixing rosettes attached on both sides
- · serves to support the back on the WC
- right-hand version
- mounted on one side on the wall with rosettes (left)
- mounted on one side on hinged support handles or wall support handles with wall plate (right)
- · adjustable on site
- 650 to 750 mm wide, 150 mm deep, back rest 334 mm high and 370 mm wide, rod diameter 33 mm, rosette diameter 70 mm
- with continuous, corrosion-protected steel core
- back rest made of synthetic material in HEWI colour 90 (jet black)
- connection made of high-quality, matt polyamide in the HEWI colours 99 (pure white), 98 (signal white), 97 (light grey), 95 (rock grey) and 92 (anthracite grey)
- meets the requirements according to DIN 18040 and ÖNORM B1600/1601