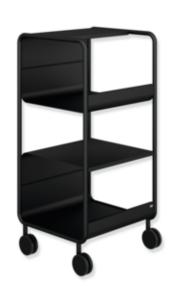

## **Properties**

Side trolley, flexible furniture

- single unit in shelf form with castors
- · flexible and cross-range product for bathroom and adjoining living area
- 3 shelves, 2 of which have a back panel
- dimensions: width 445 mm, height 904 mm, depth 415 mm
- · metal frame
- · with 4 chrome-plated castors for flexible use, 2 of which can be locked
- · metal shelves, high-quality powder coated
- available in colour combination DC (black matt frame, black matt shelves), VR (chrome frame, high-gloss white shelves) or JK (chrome frame, matt black shelves)