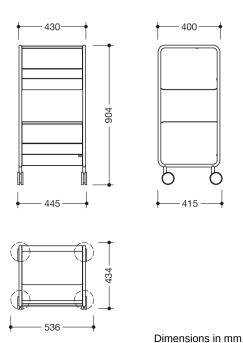

## **Properties**

Side trolley, flexible furniture

- single unit in shelf form with castors
- · flexible and cross-range product for bathroom and adjoining living area
- 3 shelves, 2 of which have a back panel
- dimensions: width 445 mm, height 904 mm, depth 415 mm
- · metal frame
- · with 4 chrome-plated castors for flexible use, 2 of which can be locked
- · metal shelves, high-quality powder coated
- available in colour combination DC (black matt frame, black matt shelves), VR (chrome frame, high-gloss white shelves) or JK (chrome frame, matt black shelves)