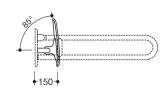

Dimensions in mm

## Properties

Back support, Series 801

- · back rest with rectangular bent fixing rods on both sides
- serves to support the back on the WC
- mounted on folding support handles or wall support handles with wall plate, adjustable on site
- 650 to 750 mm wide, 150 mm deep, back rest 334 mm high and 370 mm wide, rod diameter 33 mm
- with continuous, corrosion-protected steel core
- back rest made of synthetic material in HEWI colour 98 (signal white)
- connection made of high-gloss polyamide according to HEWI colour chart
- meets the requirements according to DIN 18040 and ÖNORM B1600/1601