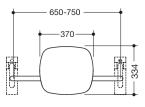

Dimensions in mm

## Properties

Back support, Series 801

- · back rest with rectangular bent fixing rods on both sides
- serves to support the back on the WC
- mounted on folding support handles or wall support handles with wall plate, adjustable on site
- 650 to 750 mm wide, 150 mm deep, back rest 334 mm high and 370 mm wide, rod diameter 33 mm
- with continuous, corrosion-protected steel core
- back rest made of synthetic material in HEWI colour 98 (signal white)
- connection made of high-gloss polyamide according to HEWI colour chart
- meets the requirements according to DIN 18040 and ÖNORM B1600/1601