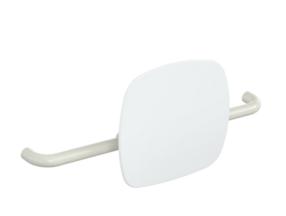

## Properties

Back support, Series 801

- · back rest with rectangular bent fixing rods on both sides
- serves to support the back on the WC
- mounted on folding support handles or wall support handles with wall plate, adjustable on site
- 650 to 750 mm wide, 150 mm deep, back rest 334 mm high and 370 mm wide, rod diameter 33 mm
- with continuous, corrosion-protected steel core
- back rest made of synthetic material in HEWI colour 98 (signal white)
- connection made of high-gloss polyamide according to HEWI colour chart
- meets the requirements according to DIN 18040 and ÖNORM B1600/1601