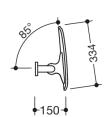

## **Properties**

Back support, Series 801

- · back rest with right-angled rods and fixing rosettes on both sides
- · Used to support the back on the WC
- · Wall mounting with rosettes
- 650 to 750 mm wide, 150 mm deep, back rest 334 mm high and 370 mm wide, rod diameter 33 mm, rosette diameter 70 mm
- back rest made of synthetic material in HEWI colours 98 (signal white), 92 (anthracite grey) and 90 (jet black)
- Connection made of high-quality stainless steel, matt ground surface
- Meets the requirements according to DIN 18040 and ÖNORM B1600/1601