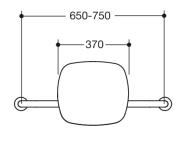

## **Properties**

Back support, Series 801

- · back rest with right-angled rods and fixing rosettes on both sides
- · Used to support the back on the WC
- · Wall mounting with rosettes
- 650 to 750 mm wide, 150 mm deep, back rest 334 mm high and 370 mm wide, rod diameter 33 mm, rosette diameter 70 mm
- back rest made of synthetic material in HEWI colours 98 (signal white), 92 (anthracite grey) and 90 (jet black)
- Connection made of high-quality stainless steel, matt ground surface
- Meets the requirements according to DIN 18040 and ÖNORM B1600/1601