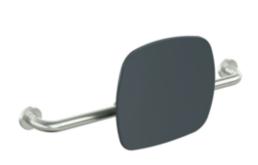

## **Properties**

Back support, Series 801

- · back rest with right-angled rods and fixing rosettes on both sides
- · Used to support the back on the WC
- · Wall mounting with rosettes
- 650 to 750 mm wide, 150 mm deep, back rest 334 mm high and 370 mm wide, rod diameter 33 mm, rosette diameter 70 mm
- back rest made of synthetic material in HEWI colours 98 (signal white), 92 (anthracite grey) and 90 (jet black)
- Connection made of high-quality stainless steel, matt ground surface
- Meets the requirements according to DIN 18040 and ÖNORM B1600/1601