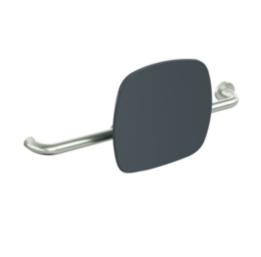

## **Properties**

Back rest, Series 801

- · back rest with right-angled rods and fixing rosettes attached on both sides
- · serves to support the back on the WC
- · Right-hand version
- mounted on one side on the wall with rosettes (left)
- mounted on one side on hinged support handles or wall support handles with wall plate (right)
- · adjustable on site
- 650 to 750 mm wide, 150 mm deep, back rest 334 mm high and 370 mm wide, rod diameter 33 mm, rosette diameter 70 mm
- back rest made of synthetic material in HEWI colours 98 (signal white), 92 (anthracite grey) and 90 (jet black)
- · Connection made of high-quality stainless steel, matt finish
- meets the requirements according to DIN 18040 and ÖNORM B1600/1601