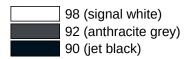

## **Properties**

Back rest, Series 801

- · back rest with right-angled rods and fixing rosettes attached on both sides
- · serves to support the back on the WC
- · Right-hand version
- mounted on one side on the wall with rosettes (left)
- mounted on one side on hinged support handles or wall support handles with wall plate (right)
- · adjustable on site
- 650 to 750 mm wide, 150 mm deep, back rest 334 mm high and 370 mm wide, rod diameter 33 mm, rosette diameter 70 mm
- back rest made of synthetic material in HEWI colours 98 (signal white), 92 (anthracite grey) and 90 (jet black)
- · Connection made of high-quality stainless steel, matt finish
- meets the requirements according to DIN 18040 and ÖNORM B1600/1601

## Colours / Surfaces