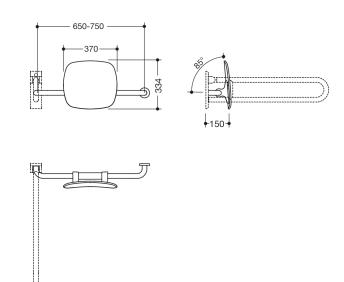

Dimensions in mm

## **Properties**

Back rest, Series 801

- · back rest with right-angled rods and fixing rosettes attached on both sides
- · serves to support the back on the WC
- · Right-hand version
- mounted on one side on the wall with rosettes (left)
- mounted on one side on hinged support handles or wall support handles with wall plate (right)
- · adjustable on site
- 650 to 750 mm wide, 150 mm deep, back rest 334 mm high and 370 mm wide, rod diameter 33 mm, rosette diameter 70 mm
- back rest made of synthetic material in HEWI colours 98 (signal white), 92 (anthracite grey) and 90 (jet black)
- · Connection made of high-quality stainless steel, matt finish
- meets the requirements according to DIN 18040 and ÖNORM B1600/1601