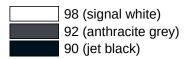

## **Properties**

Back rest, Series 801

- · back rest with rods and fixing rosettes on both sides
- user-friendly wall distance of 230 mm
- · serves to support the back on the WC
- right-hand version
- one-sided installation on the wall with rosettes (left)
- · one-sided installation on hinged support handles or wall support handles with wall plate (right)
- adjustable on site
- 650 to 750 mm wide, 230 mm deep, back rest 334 mm high and 370 mm wide, rod diameter 33 mm, rosette diameter 70 mm
- back rest made of synthetic material in HEWI colours 98 (signal white), 92 (anthracite grey) and 90 (jet black)
- connection made of high-quality stainless steel, surface satin finished

## Colours / Surfaces

Telephon: +49 5691 82-0 Fax: +49 5691 82-319