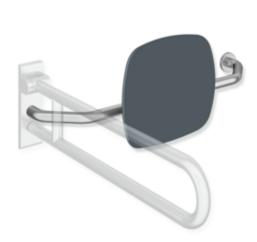

## **Properties**

Back rest, Series 801

- · back rest with rods and fixing rosettes on both sides
- user-friendly wall distance of 230 mm
- · serves to support the back on the WC
- right-hand version
- one-sided installation on the wall with rosettes (left)
- · one-sided installation on hinged support handles or wall support handles with wall plate (right)
- adjustable on site
- 650 to 750 mm wide, 230 mm deep, back rest 334 mm high and 370 mm wide, rod diameter 33 mm, rosette diameter 70 mm
- back rest made of synthetic material in HEWI colours 98 (signal white), 92 (anthracite grey) and 90 (jet black)
- connection made of high-quality stainless steel, surface satin finished