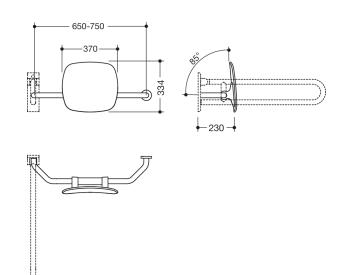

Dimensions in mm

## **Properties**

Back rest, Series 801

- · back rest with rods and fixing rosettes on both sides
- user-friendly wall distance of 230 mm
- · serves to support the back on the WC
- right-hand version
- one-sided installation on the wall with rosettes (left)
- · one-sided installation on hinged support handles or wall support handles with wall plate (right)
- adjustable on site
- 650 to 750 mm wide, 230 mm deep, back rest 334 mm high and 370 mm wide, rod diameter 33 mm, rosette diameter 70 mm
- back rest made of synthetic material in HEWI colours 98 (signal white), 92 (anthracite grey) and 90 (jet black)
- connection made of high-quality stainless steel, surface satin finished