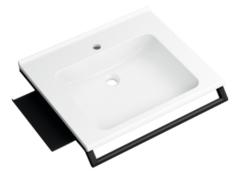

## Properties

Washbasin set with grab bar and shelf consisting of washbasin 950.13.201

- · made of mineral composite with pore-free surface, alpine white
- surge edge to the wall
- with storage surface and deep rectangular basin with generous radii
- modular washbasin system: adaptive additional functions can be extended or dismantled
- accessible underneath according to DIN 18040 and ÖNORM B1600/1601
- 650 mm wide and 550 mm deep
- wash bowl recess 100 mm
- prepared for single-hole fitting
- without overflow
- loadable according to DIN EN 14688
- for hanger bolt fastening
- CE marking according to the Construction Products Regulation No. 305/2011
   and modular accessories

Washbasin profiles with grab bar 950.13.0001 and shelf 950.13.0014

- grab bar also usable as a towel bar, load capacity up to 80 kg
- 650 mm wide, handrail diameter 25 mm
- mounted above the two profiles under the washbasin
- shelf can easily be hung up and down in the profile, load capacity up to 2 kg
- · additional storage space on the wall or directly at the washbasin
- shelf 360 mm wide, 104 mm deep
- shelf and hand rail made of high quality stainless steel
- powder-coated in HEWI colours DX (matt white), DC (matt black) and SC (matt dark grey pearl mica)
- including corrosion-free HEWI fixing material