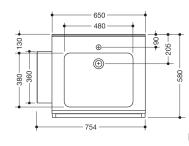

\*depending on the siphon used

550

Dimensions in mm

## Properties

Washbasin set with grab bar and shelf consisting of washbasin 950.13.201

- · made of mineral composite with pore-free surface, alpine white
- surge edge to the wall
- with storage surface and deep rectangular basin with generous radii
- modular washbasin system: adaptive additional functions can be extended or dismantled
- accessible underneath according to DIN 18040 and ÖNORM B1600/1601
- 650 mm wide and 550 mm deep
- wash bowl recess 100 mm
- prepared for single-hole fitting
- without overflow
- loadable according to DIN EN 14688
- for hanger bolt fastening
- CE marking according to the Construction Products Regulation No. 305/2011
   and modular accessories