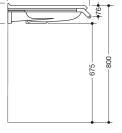

\*depending on the siphon used

550

Dimensions in mm

## Properties

Washbasin set with grab bar and shelf consisting of washbasin 950.13.201

- · made of mineral composite with pore-free surface, alpine white
- surge edge to the wall
- with storage surface and deep rectangular basin with generous radii
- modular washbasin system: adaptive additional functions can be extended or dismantled
- accessible underneath according to DIN 18040 and ÖNORM B1600/1601
- 650 mm wide and 550 mm deep
- wash bowl recess 100 mm
- prepared for single-hole fitting
- without overflow
- loadable according to DIN EN 14688
- for hanger bolt fastening
- CE marking according to the Construction Products Regulation No. 305/2011
   and modular accessories