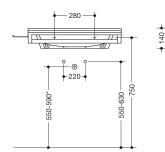

\*depending on the siphon used

550

Dimensions in mm

## Properties

Washbasin set with grab bar and shelf consisting of washbasin 950.13.201

- · made of mineral composite with pore-free surface, alpine white
- surge edge to the wall
- with storage surface and deep rectangular basin with generous radii
- modular washbasin system: adaptive additional functions can be extended or dismantled
- accessible underneath according to DIN 18040 and ÖNORM B1600/1601
- 650 mm wide and 550 mm deep
- wash bowl recess 100 mm
- prepared for single-hole fitting
- without overflow
- loadable according to DIN EN 14688
- for hanger bolt fastening
- CE marking according to the Construction Products Regulation No. 305/2011
   and modular accessories