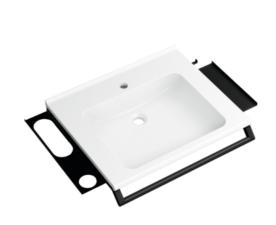

### **Properties**

Washbasin set with grab bar, 2 shelves and hooks consisting of washbasin 950.13.201

- made of mineral composite with pore-free surface, alpine white
- surge edge to the wall
- with storage surface and deep rectangular basin with generous radii
- · modular washbasin system: adaptive additional functions can be extended or dismantled
- accessible underneath according to DIN 18040 and ÖNORM B1600/1601
- 650 mm wide and 550 mm deep
- · wash bowl recess 100 mm
- prepared for single-hole fitting
- without overflow
- · loadable according to DIN EN 14688
- · for hanger bolt fastening
- CE marking according to the Construction Products Regulation No. 305/2011

### and modular accessories

Washbasin profiles with grab bar 950.13.0001, 2 shelves 950.13.0014 and 950.13.0018 and hook 950.13.0013

- Grab bar also for use as a towel bar, load capacity up to 80 kg
- 650 mm wide, grab bar diameter 25 mm
- mounted under the washbasin using the two profiles
- shelf and hook can be easily hung up and down in the profile, load capacity up to 2 kg
- · additional storage space on the wall or directly at the washstand
- shelf 950.13.0014: 360 mm wide, 104 mm deep
- shelf 950.13.0018: 470 mm wide, 104 mm deep
- hole and long hole is used to hold tumblers and soap dispensers and shower basket of the 800 K system
- additional hanging possibility using hooks directly at the washbasin
- 15 mm wide
- shelf, hook and hand rail made of high quality stainless steel
- powder-coated in HEWI colours DX (matt white), DC (matt black) and SC (matt dark grey pearl mica)