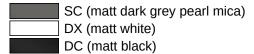

# Colours / Surfaces

Telephon: +49 5691 82-0

Fax: +49 5691 82-319

### and modular accessories

Washbasin profiles with grab bar 950.13.0001, 2 shelves 950.13.0014 and 950.13.0018 and hook 950.13.0013

- Grab bar also for use as a towel bar, load capacity up to 80 kg
- 650 mm wide, grab bar diameter 25 mm
- mounted under the washbasin using the two profiles
- shelf and hook can be easily hung up and down in the profile, load capacity up to 2 kg
- · additional storage space on the wall or directly at the washstand
- shelf 950.13.0014: 360 mm wide, 104 mm deep
- shelf 950.13.0018: 470 mm wide, 104 mm deep
- hole and long hole is used to hold tumblers and soap dispensers and shower basket of the 800 K system
- additional hanging possibility using hooks directly at the washbasin
- 15 mm wide
- shelf, hook and hand rail made of high quality stainless steel
- powder-coated in HEWI colours DX (matt white), DC (matt black) and SC (matt dark grey pearl mica)