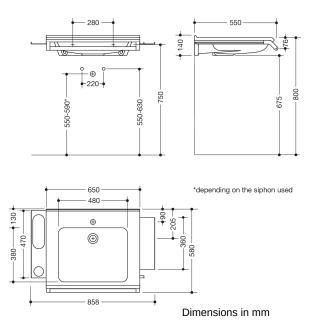

### **Properties**

Washbasin set with grab bar, 2 shelves and hooks consisting of washbasin 950.13.201

- made of mineral composite with pore-free surface, alpine white
- surge edge to the wall
- with storage surface and deep rectangular basin with generous radii
- · modular washbasin system: adaptive additional functions can be extended or dismantled
- accessible underneath according to DIN 18040 and ÖNORM B1600/1601
- 650 mm wide and 550 mm deep
- · wash bowl recess 100 mm
- prepared for single-hole fitting
- without overflow
- · loadable according to DIN EN 14688
- · for hanger bolt fastening
- CE marking according to the Construction Products Regulation No. 305/2011

### and modular accessories

Washbasin profiles with grab bar 950.13.0001, 2 shelves 950.13.0014 and 950.13.0018 and hook 950.13.0013

- Grab bar also for use as a towel bar, load capacity up to 80 kg
- 650 mm wide, grab bar diameter 25 mm
- mounted under the washbasin using the two profiles
- shelf and hook can be easily hung up and down in the profile, load capacity up to 2 kg
- · additional storage space on the wall or directly at the washstand
- shelf 950.13.0014: 360 mm wide, 104 mm deep
- shelf 950.13.0018: 470 mm wide, 104 mm deep
- hole and long hole is used to hold tumblers and soap dispensers and shower basket of the 800 K system
- additional hanging possibility using hooks directly at the washbasin
- 15 mm wide
- shelf, hook and hand rail made of high quality stainless steel
- powder-coated in HEWI colours DX (matt white), DC (matt black) and SC (matt dark grey pearl mica)