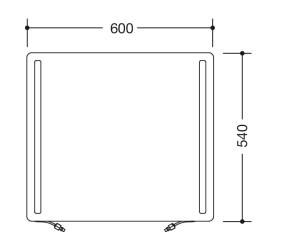

Dimensions in mm

Properties

LED compound mirror plus

- for LED tilting mirror plus 801.01.401 and 801.01B401
- rectangular illuminated compound mirror with ground edges
- integrated splinter protection and integrated LED lighting on the right and left sides
- direct connection 200-240 V
- with two high-quality LED light profiles made of aluminium, attached to the rear of the mirror
- light colour infinitely variable from warm white to cool white (approx. 3000 6500 Kelvin), total output approx.
  9.6 Watt
- luminous intensity infinitely dimmable
- light control with battery-free Bluetooth radio wall switch (maintenance-free) with EnOcean technology (included in the scope of delivery) or with existing mobile terminal possible (free Casambi App)
- · memory function: last selected light setting is saved for subsequent use
- LED and ballast protected, protection class II, protection rating IP 44
- mirror 600 mm wide, 540 mm high and 6 mm thick
- mirror made of compound glass
- · This product contains a light source of energy efficiency class G
- suitable for mains voltages between 200 and 240 V and mains frequencies of 50 and 60 Hz