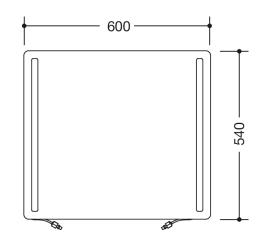

Dimensions in mm

## Properties

LED compound mirror basic

- for LED tilting mirrors basic 801.01.400 and 801.01B400
- rectangular illuminated compound mirror with ground edges
- integrated splinter protection and integrated LED lighting on the right and left sides
- with two high-quality LED lighting profiles made of aluminium, fixed to the mirror on the back
- durable LED in neutral white light colour, approx. 4000 Kelvin, total output approx. 9.6 watts
- LED and ballast protected, protection class II, protection rating IP 44
- mirror 600 mm wide, 540 mm high and 6 mm thick
- mirror made of laminated glass
- · This product contains a light source of energy efficiency class G
- suitable for mains voltages between 200 and 240 V and mains frequencies of 50 and 60 Hz